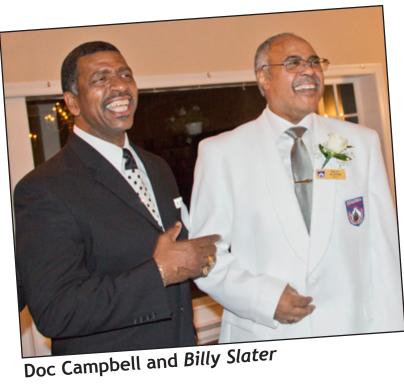

Donny Carr, BJ Jones, Jerome Wayne, Tony Allen, Dena Kearney, Muriel Holmes, Soup Brown, Tonda Lee, Diane Garrett, Yogi Holmes, Doc Campbell, Alvin Cain, and Gerard Jackson

Warren King and Jane Andrews