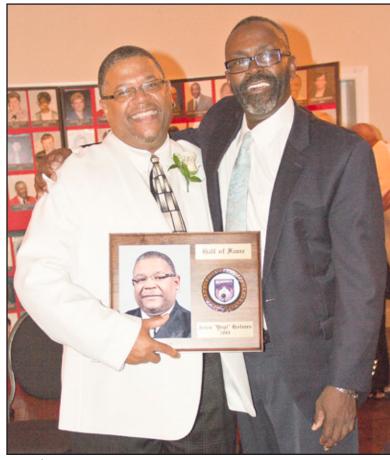

## National Golf Club at Tantallon Fort Washington, Maryland

Cornell Jackson and Billy Slater

Billy addresses the audience.

Billy displays his Hall of Fame ring alongside Willie Graves Jr. At right, Billy points to his Hall of Fame portrait.