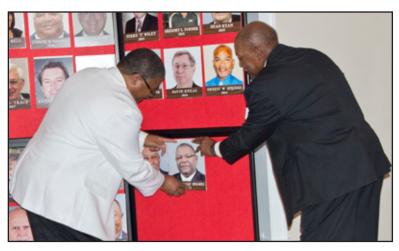

Yogi and Bea Cook

Yogi places his portrait on the Hall of Fame board, assisted by Willie Graves Jr.

Darlene Garner, Candy Holmes, and Bea Cook

Yogi Holmes, Donny Carr, Ernest Spriggs, Dena Kearney, Greg Turner, Billy Slater, and Eddie Blocker Jr.