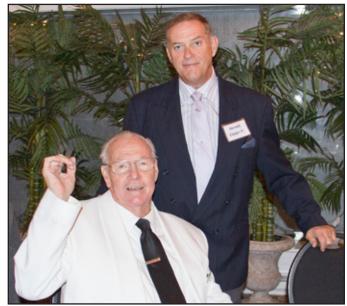

## National Golf Club at Tantallon Fort Washington, Maryland

Cornell Jackson and Billy Slater

Billy addresses the audience.

Billy displays his Hall of Fame ring alongside Willie Graves Jr. At right, Billy points to his Hall of Fame portrait.