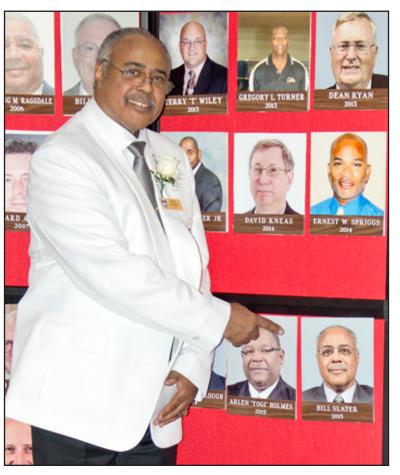

## National Golf Club at Tantallon Fort Washington, Maryland

Cornell Jackson and Billy Slater

Billy addresses the audience.

Billy displays his Hall of Fame ring alongside Willie Graves Jr. At right, Billy points to his Hall of Fame portrait.