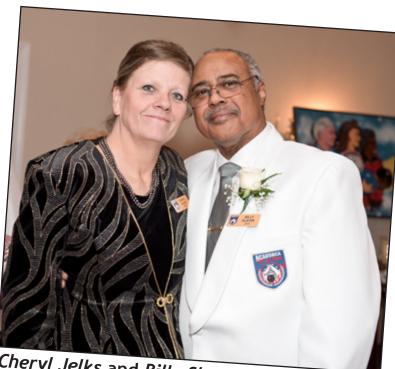

LaVerne & Doc Campbell and Verra Diggs

Cheryl Jelks and Billy Slater

**Marcus Sills** 

Ahmon Thomas, Dr. Latasha Thomas, Elijah Thomas, Billy Slater, Natalie Thomas, Bill Keys, Wayne Brown, and Jo Peace

Arlen "Yogi" Holmes & wife Muriel listen as son Najee introduces his father.